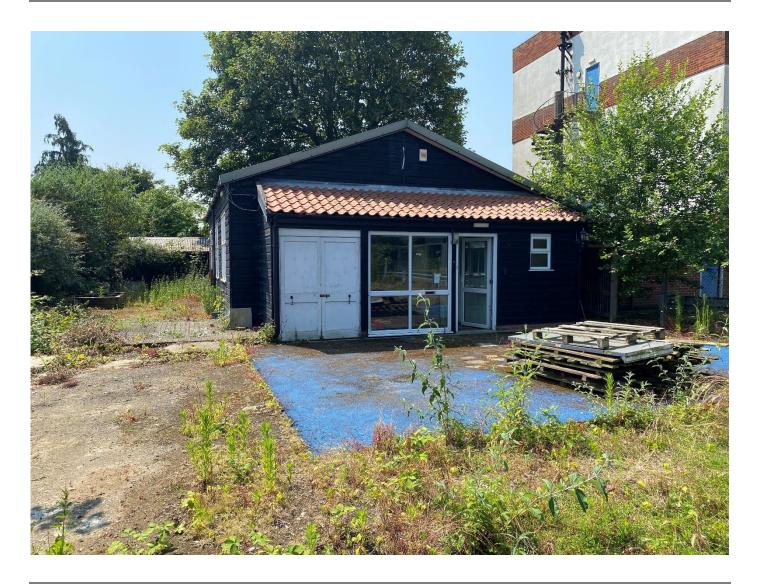

#### DESCRIPTION

The property was used for many years as a children's nursery but is now vacant. The nursery building is of timber construction under a pitched profile metal sheet roof.

The property is located just out of the town centre between Diss telephone exchange and Diss JobCentre Plus and adjacent to residential property. Access is across a shared driveway from Church Street but the site itself is fully secured by fencing and double metal gates.