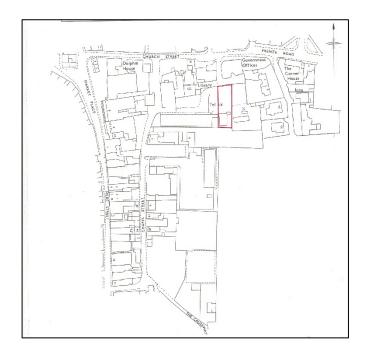

## THE OAKS, JARRETTS YARD, CHURCH STREET, DISS IP22 4DD

0.057 Ha / 0.141 acres

#### **FLOOR AREAS (GIA)**

| Ground floor | 98.0 sqm | 1,055 sqft  |
|--------------|----------|-------------|
| SITE AREA    |          |             |
| Total        | 0.057 Ha | 0.141 acres |